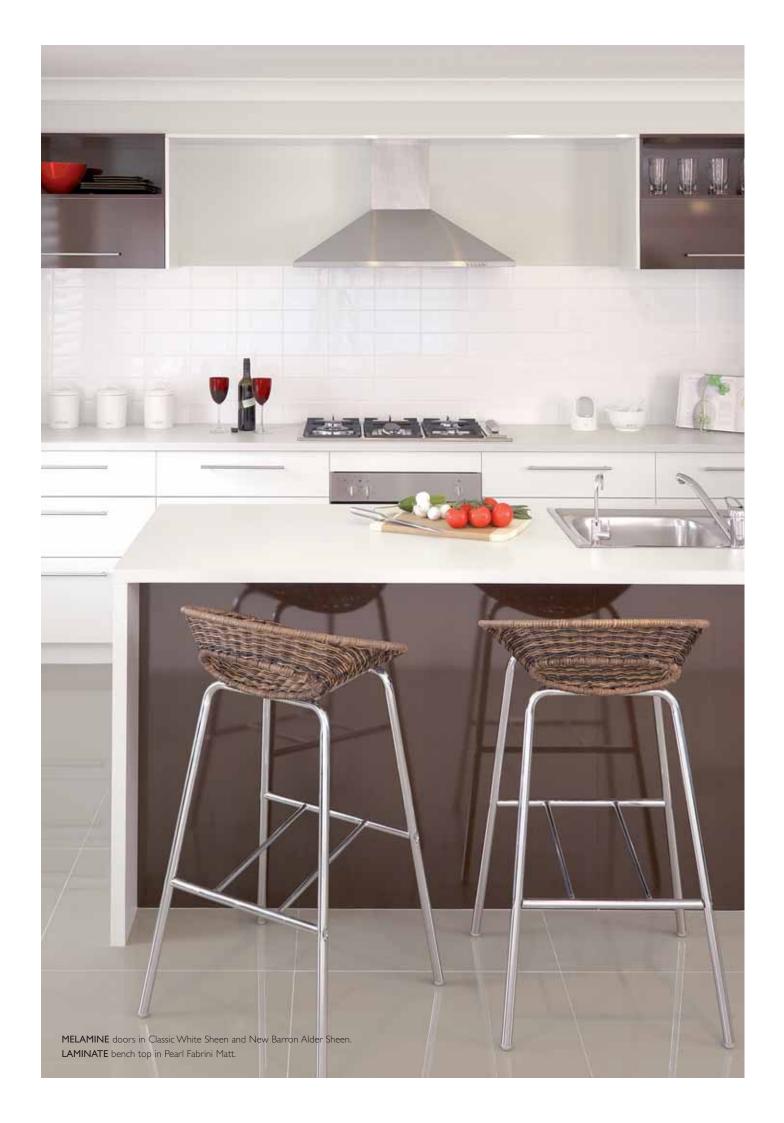

To order a free colour sample visit www.polytec.com.au or email samples@polytec.com.au

COVER: **MELAMINE** doors Gesso Lini Sheen and Rocco Lini Sheen. **ALUMINIUM** doors 42mm Brushed Aluminium frame with Frosted glass. **LAMINATE** bench top in Alpine Mist Matt. BACK COVER: **MELAMINE** doors in Classic White Sheen and Shannon Oak Sheen.