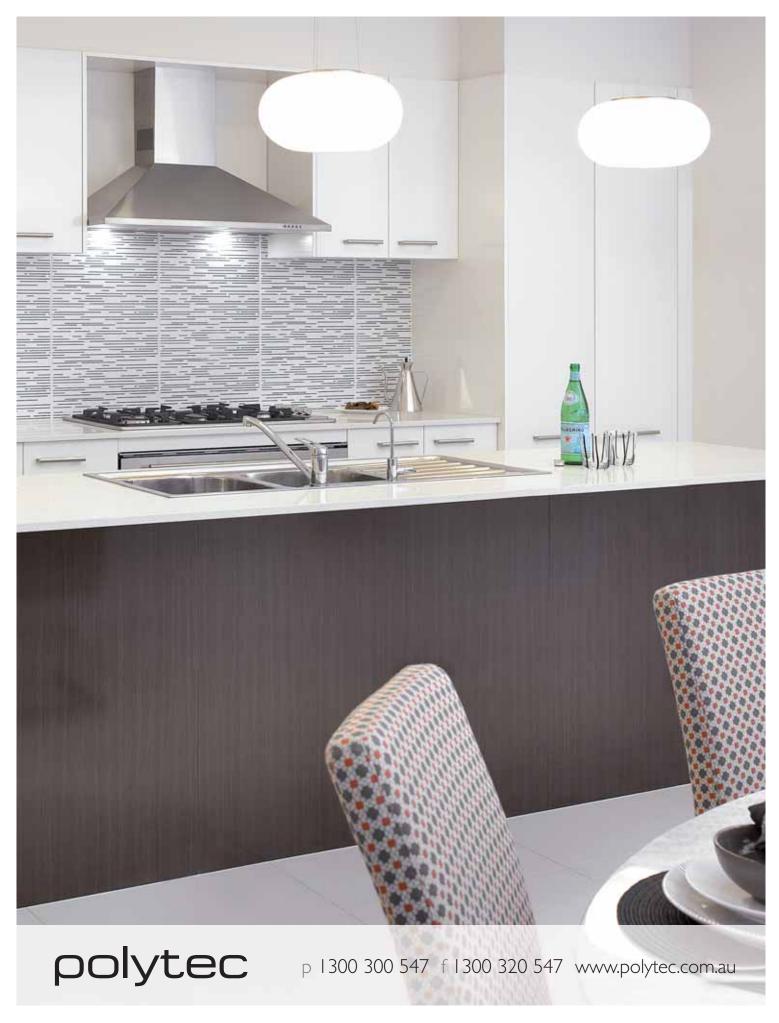

To order a free colour sample visit www.polytec.com.au or email samples@polytec.com.au

COVER: **MELAMINE** doors Gesso Lini Sheen and Rocco Lini Sheen. **ALUMINIUM** doors 42mm Brushed Aluminium frame with Frosted glass. **LAMINATE** bench top in Alpine Mist Matt. BACK COVER: **MELAMINE** doors in Classic White Sheen and Shannon Oak Sheen.