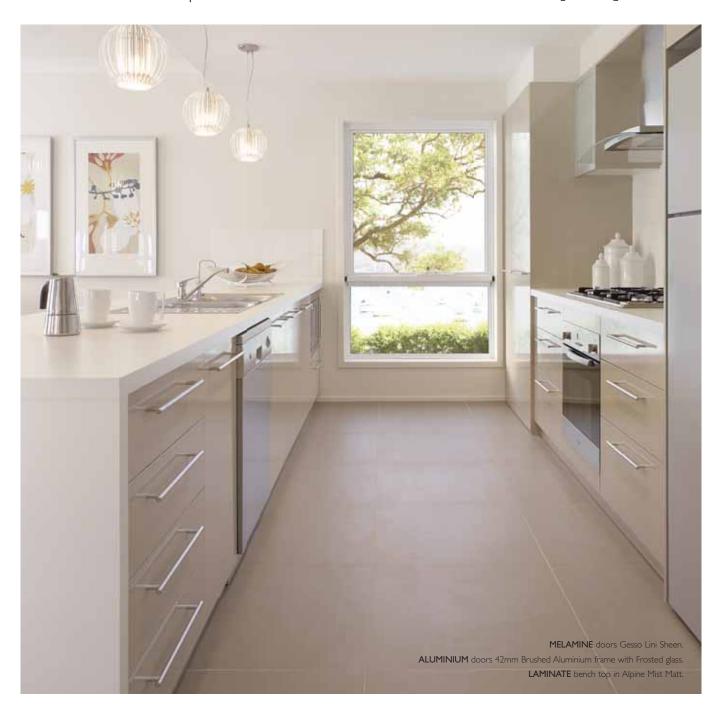

To order a free colour sample visit www.polytec.com.au or email samples@polytec.com.au

COVER: **MELAMINE** doors Gesso Lini Sheen and Rocco Lini Sheen. **ALUMINIUM** doors 42mm Brushed Aluminium frame with Frosted glass. **LAMINATE** bench top in Alpine Mist Matt. BACK COVER: **MELAMINE** doors in Classic White Sheen and Shannon Oak Sheen.