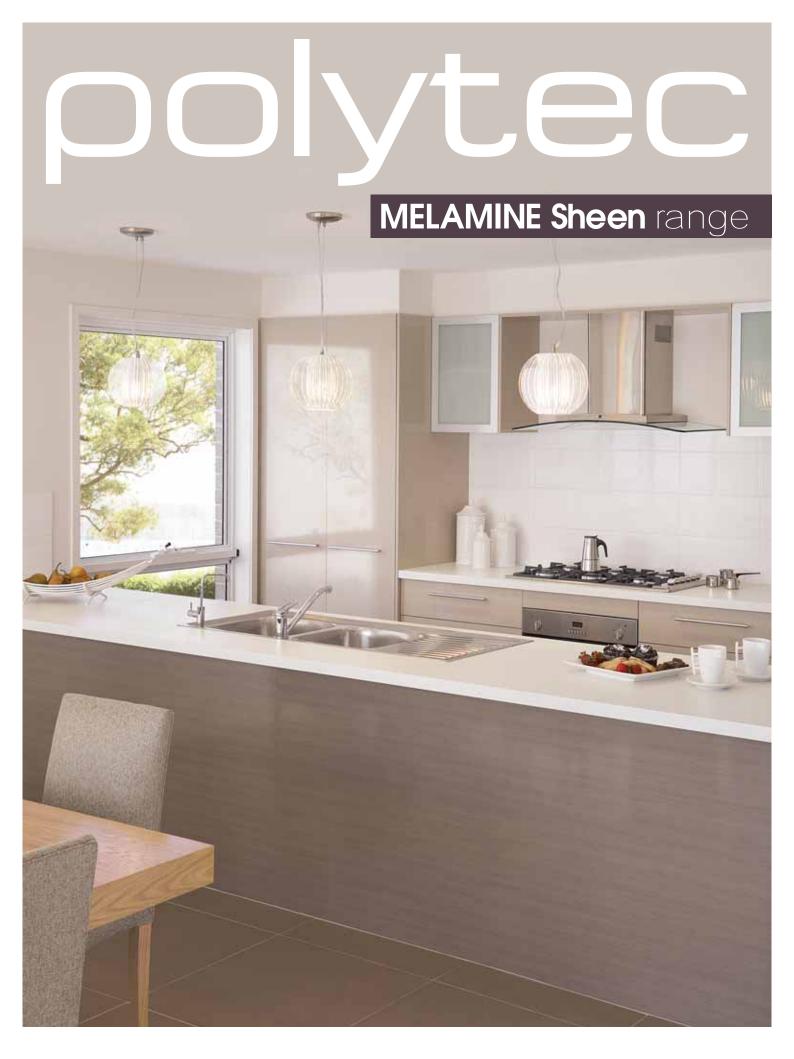

## **MELAMINE Sheen** range

To order a free colour sample visit www.polytec.com.au or email samples@polytec.com.au

COVER: **MELAMINE** doors Gesso Lini Sheen and Rocco Lini Sheen. **ALUMINIUM** doors 42mm Brushed Aluminium frame with Frosted glass. **LAMINATE** bench top in Alpine Mist Matt. BACK COVER: **MELAMINE** doors in Classic White Sheen and Shannon Oak Sheen.