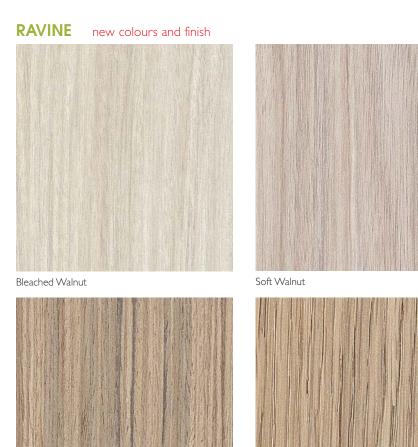

**polytec**'s **LEGATO** range features a super matt, non reflective finish. This subtle, understated look is imbued with lighter, timber tones and delivers a fresh, refined presence.

**polytec**'s **RAVINE** range boasts wood grains embossed with a raw linear texture and underscored by warm and inviting shades.