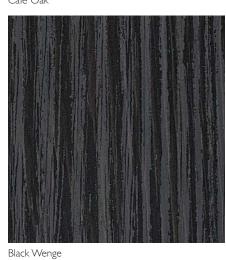

complementary, these ranges allow you to infuse your kitchen with the latest colours and finishes.

**polytec**'s **LEGATO** range features a super matt, non reflective finish. This subtle, understated look is imbued with lighter, timber tones and delivers a fresh, refined presence.









**polytec**'s **RAVINE** range boasts wood grains embossed with a raw linear texture and underscored by warm and inviting shades.

polytec's CREATEC range allows your kitchen to shine. Its ultra high gloss surface delivers sharp lines and a polished, sophisticated finish.

Blend your choices to capture the latest design trends and style your ideal kitchen.









## **CREATEC**















Shannon Oak

Cavia Lini

new

Black Wenge

Black

## **LEGATO** new colours and finish























Maroso Milan





polytec

p 1300 300 547 f 1300 320 547 www.polytec.com.au

COVER: CREATEC doors in Truffle Lini and Porcelain. LAMINATE bench top in Carrara Matt and Snow Fabrini Matt.

BACK COVER: CREATEC doors in Truffle Lini and Porcelain. LAMINATE bench top in Carrara Matt and Snow Fabrini Matt.

Visit www.polytec.com.au for specific care and cleaning information. Darker colours will show superficial wear and tear more readily than lighter coloured surfaces and require more care and maintenance.

The colours and details shown in this brochure are to the highest standards in printing. However, they should only be used as an indication of actual product colour. To order your free colour sample visit www.polytec.com.au

The use of our current colours samples gives the colour and finis