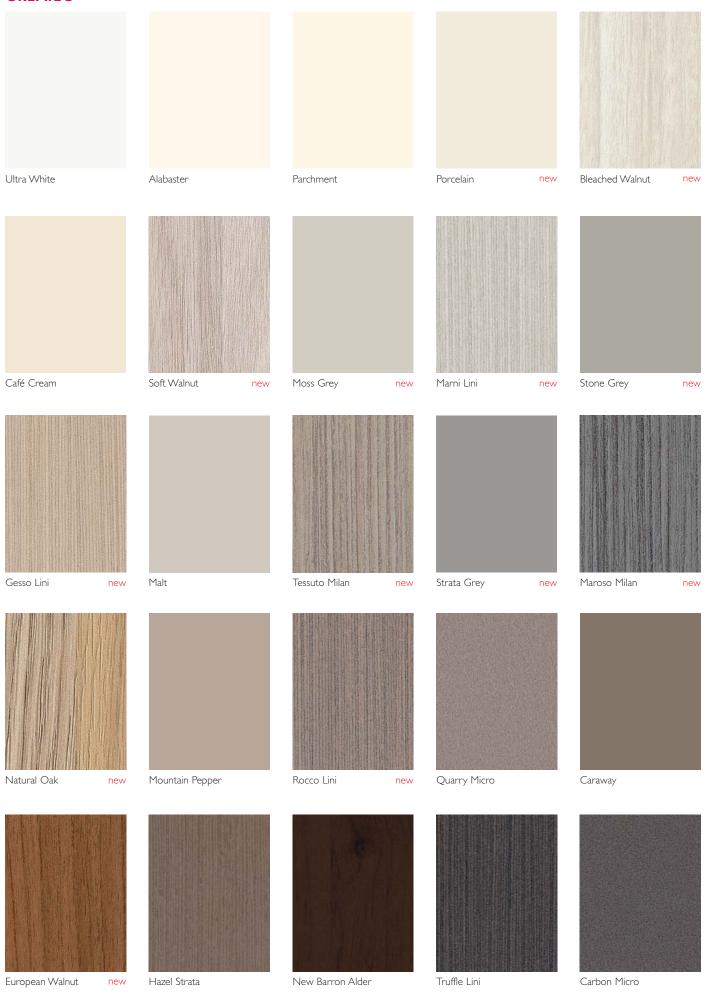

Create your look

Style the vertical surfaces of your kitchen with the latest European finishes using **polytec**'s extensive **EVOLUTION** range. Created just for doors and panels, you can blend unique textures, tones and finishes to achieve a contemporary look.

Mix warm colours with cool accents, and matt surfaces with a glossy finish. Choosing from the **EVOLUTION** range enables you to achieve a truly leading edge kitchen design.

Today's kitchen is about individual style and taste. Tall cupboards featuring timber grains or silky finishes that

stretch from floor to ceiling provide the perfect backdrop for your choice of ultra glossy or matt doors and drawers.

The **EVOLUTION** range is a collection of **polytec**'s leading and most innovative ranges - **LEGATO**, **RAVINE** and **CREATEC**. Designed to be complementary, these ranges allow you to infuse your kitchen with the latest colours and finishes.

**polytec**'s **LEGATO** range features a super matt, non reflective finish. This subtle, understated look is imbued with lighter, timber tones and delivers a fresh, refined presence.

**polytec**'s **RAVINE** range boasts wood grains embossed with a raw linear texture and underscored by warm and inviting shades.

polytec's CREATEC range allows your kitchen to shine. Its ultra high gloss surface delivers sharp lines and a polished, sophisticated finish.

Blend your choices to capture the latest design trends and style your ideal kitchen.