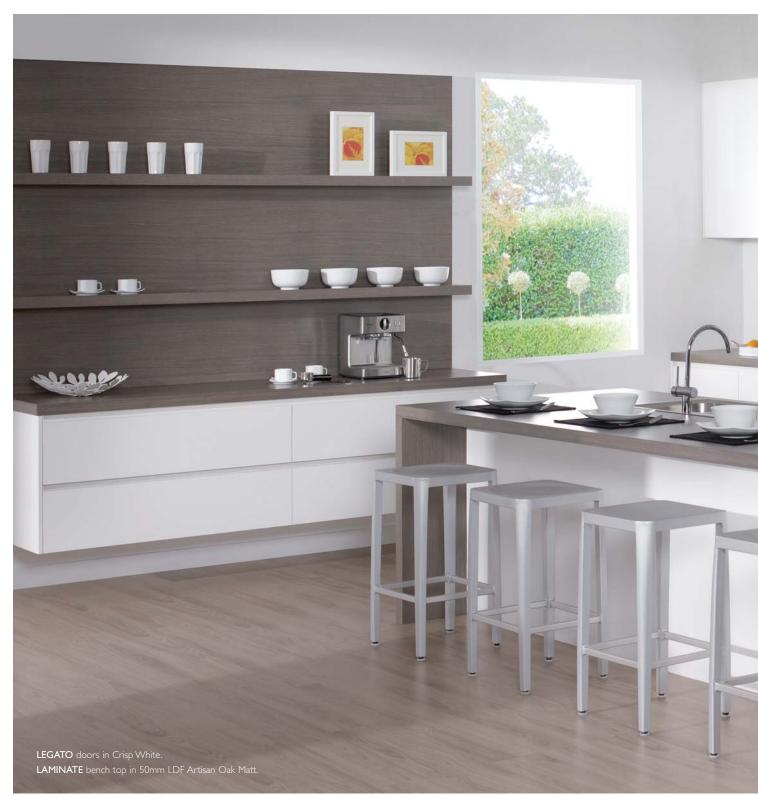

**polytec**'s **LEGATO** range features a super matt, non reflective finish. This subtle, understated look is imbued with lighter, timber tones and delivers a fresh, refined presence.

**polytec**'s **RAVINE** range boasts wood grains embossed with a raw linear texture and underscored by warm and inviting shades.