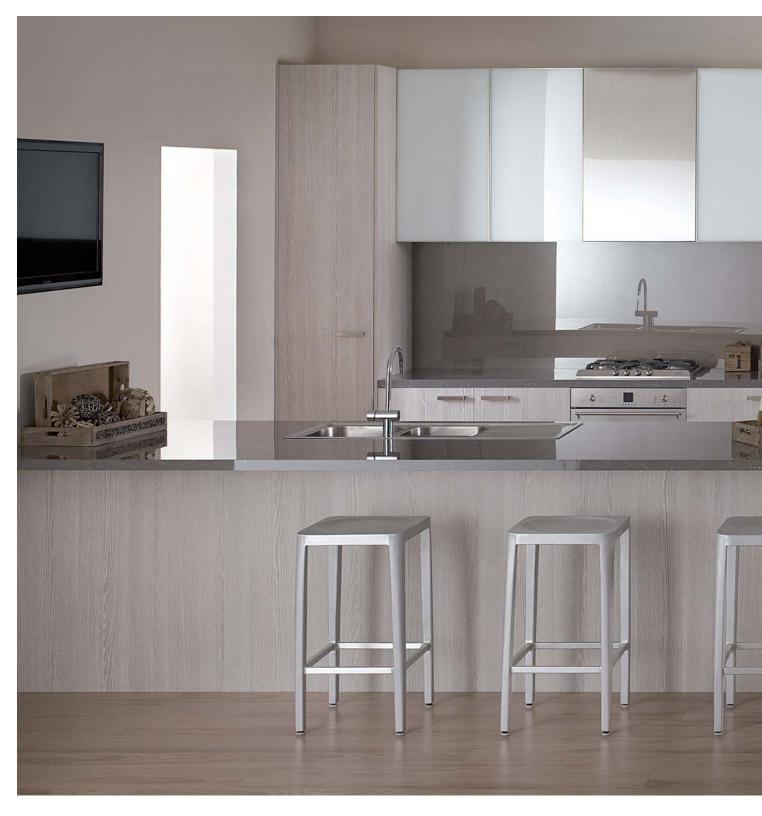

Create your look

Style the vertical surfaces of your kitchen with the latest European finishes using **polytec**'s extensive **EVOLUTION** range. Created just for doors and panels, you can blend unique textures, tones and finishes to achieve a contemporary look.

Mix warm colours with cool accents, and matt surfaces with a glossy finish. Choosing from the **EVOLUTION** range enables you to achieve a truly leading edge kitchen design.

Today's kitchen is about individual style and taste. Tall cupboards featuring timber grains or silky finishes that

stretch from floor to ceiling provide the perfect backdrop for your choice of ultra glossy or matt doors and drawers.

The **EVOLUTION** range is a collection of **polytec**'s leading and most innovative ranges - **LEGATO**, **RAVINE** and **CREATEC**. Designed to be complementary, these ranges allow you to infuse your kitchen with the latest colours and finishes.