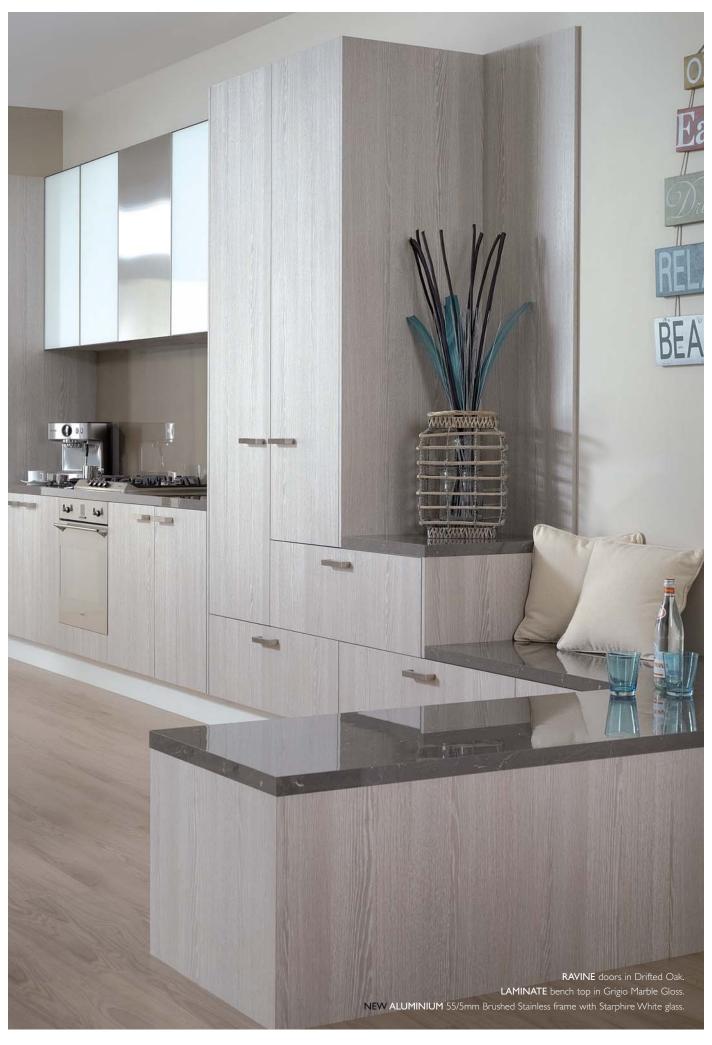

**polytec**'s **LEGATO** range features a super matt, non reflective finish. This subtle, understated look is imbued with lighter, timber tones and delivers a fresh, refined presence.

**polytec**'s **RAVINE** range boasts wood grains embossed with a raw linear texture and underscored by warm and inviting shades.

## **LEGATO** new colours and finish

Maroso Milan

polytec

p 1300 300 547 f 1300 320 547 www.polytec.com.au

COVER: CREATEC doors in Truffle Lini and Porcelain. LAMINATE bench top in Carrara Matt and Snow Fabrini Matt.