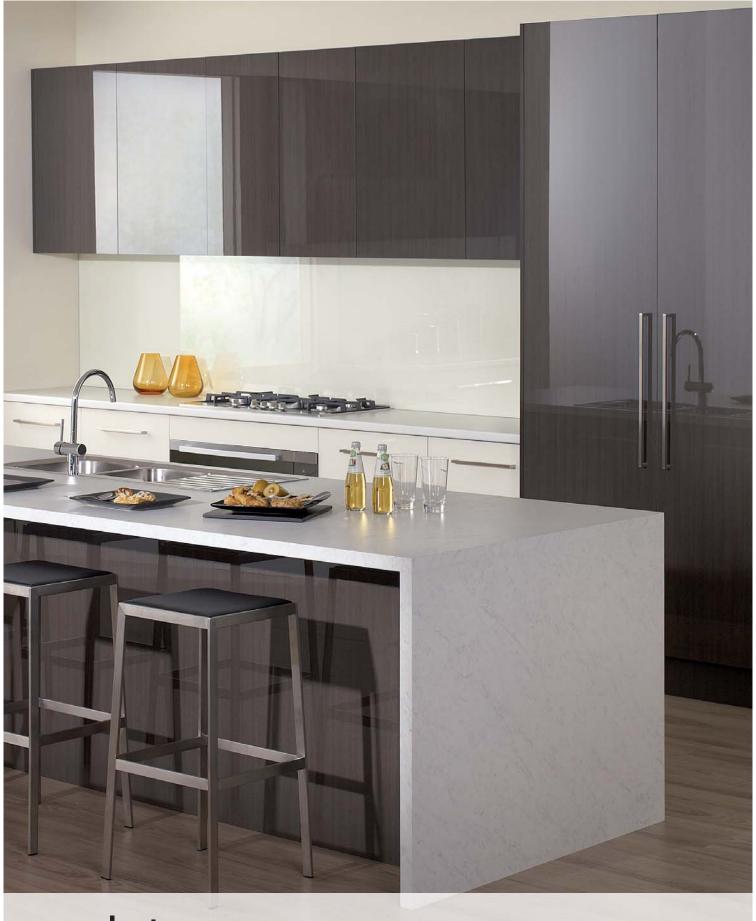

## **LEGATO** new colours and finish

Maroso Milan

polytec

p 1300 300 547 f 1300 320 547 www.polytec.com.au

COVER: CREATEC doors in Truffle Lini and Porcelain. LAMINATE bench top in Carrara Matt and Snow Fabrini Matt.

BACK COVER: CREATEC doors in Truffle Lini and Porcelain. LAMINATE bench top in Carrara Matt and Snow Fabrini Matt.

Visit www.polytec.com.au for specific care and cleaning information. Darker colours will show superficial wear and tear more readily than lighter coloured surfaces and require more care and maintenance.