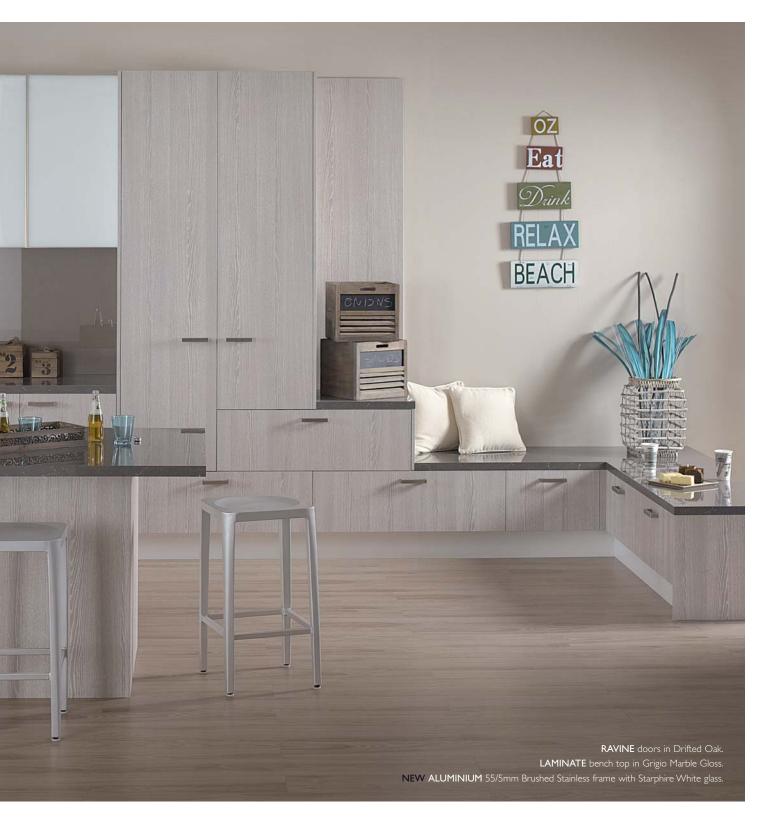

**polytec**'s **LEGATO** range features a super matt, non reflective finish. This subtle, understated look is imbued with lighter, timber tones and delivers a fresh, refined presence.

**polytec**'s **RAVINE** range boasts wood grains embossed with a raw linear texture and underscored by warm and inviting shades.