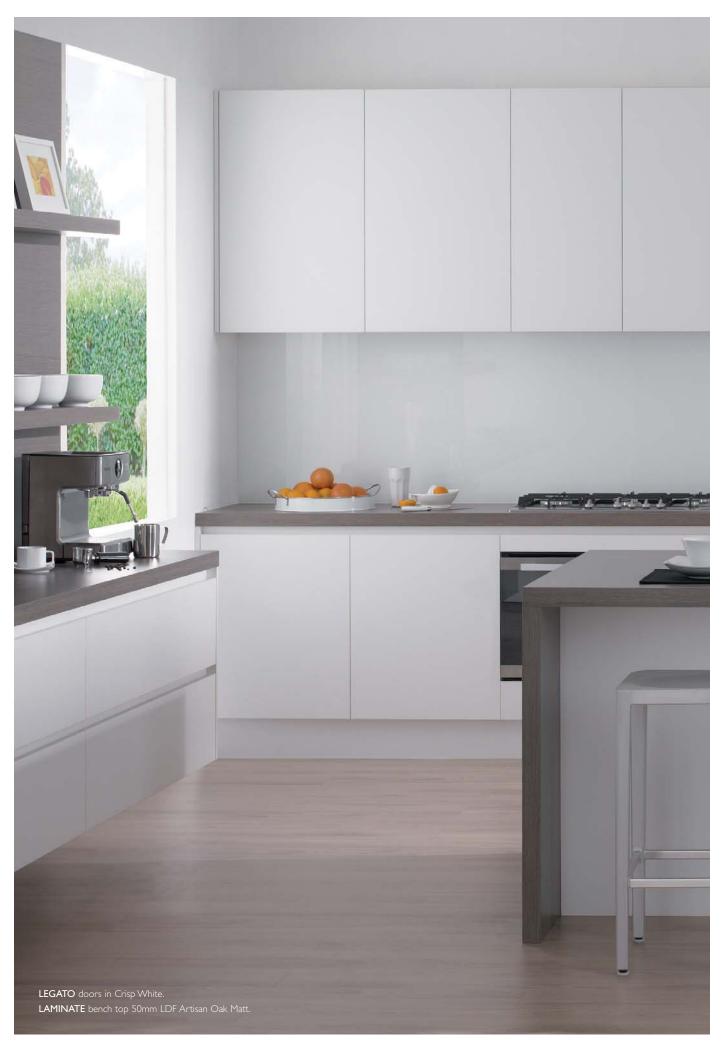

**polytec**'s **LEGATO** range features a super matt, non reflective finish. This subtle, understated look is imbued with lighter, timber tones and delivers a fresh, refined presence.

**polytec**'s **RAVINE** range boasts wood grains embossed with a raw linear texture and underscored by warm and inviting shades.