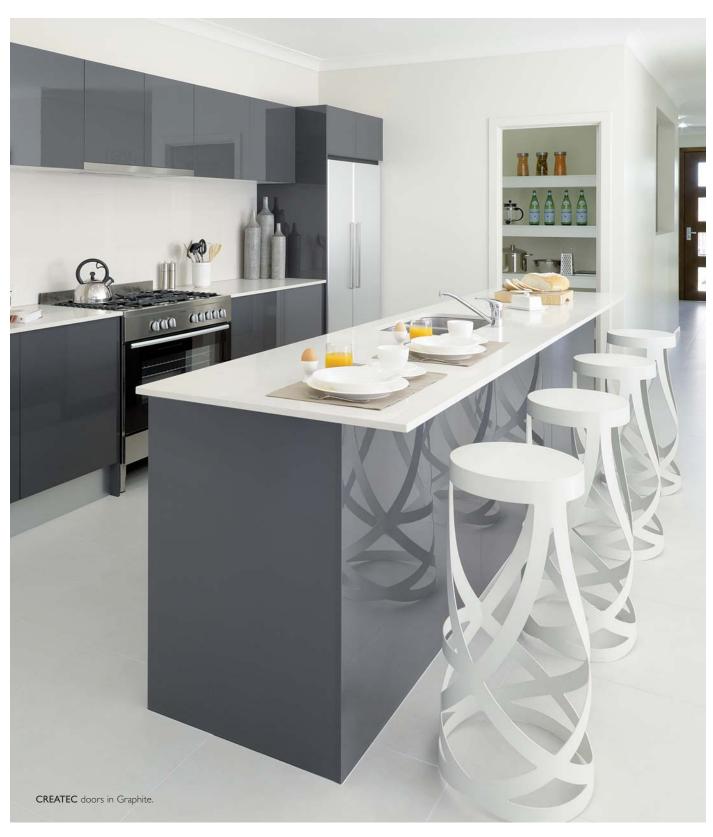

polytec's CREATEC range allows your kitchen to shine. Its ultra high gloss surface delivers sharp lines and a polished, sophisticated finish.

Blend your choices to capture the latest design trends and style your ideal kitchen.