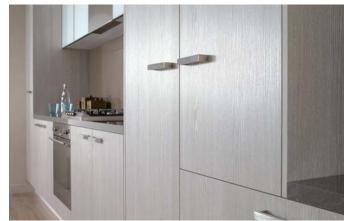

Create your look

Style the vertical surfaces of your kitchen with the latest European finishes using **polytec**'s extensive **EVOLUTION** range. Created just for doors and panels, you can blend unique textures, tones and finishes to achieve a contemporary look.

Mix warm colours with cool accents, and matt surfaces with a glossy finish. Choosing from the **EVOLUTION** range enables you to achieve a truly leading edge kitchen design.

Today's kitchen is about individual style and taste. Tall cupboards featuring timber grains or silky finishes that

stretch from floor to ceiling provide the perfect backdrop for your choice of ultra glossy or matt doors and drawers.

The **EVOLUTION** range is a collection of **polytec**'s leading and most innovative ranges - **LEGATO**, **RAVINE** and **CREATEC**. Designed to be complementary, these ranges allow you to infuse your kitchen with the latest colours and finishes.