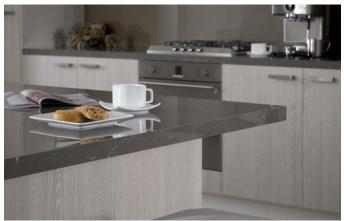

**polytec**'s **LEGATO** range features a super matt, non reflective finish. This subtle, understated look is imbued with lighter, timber tones and delivers a fresh, refined presence.

**polytec**'s **RAVINE** range boasts wood grains embossed with a raw linear texture and underscored by warm and inviting shades.