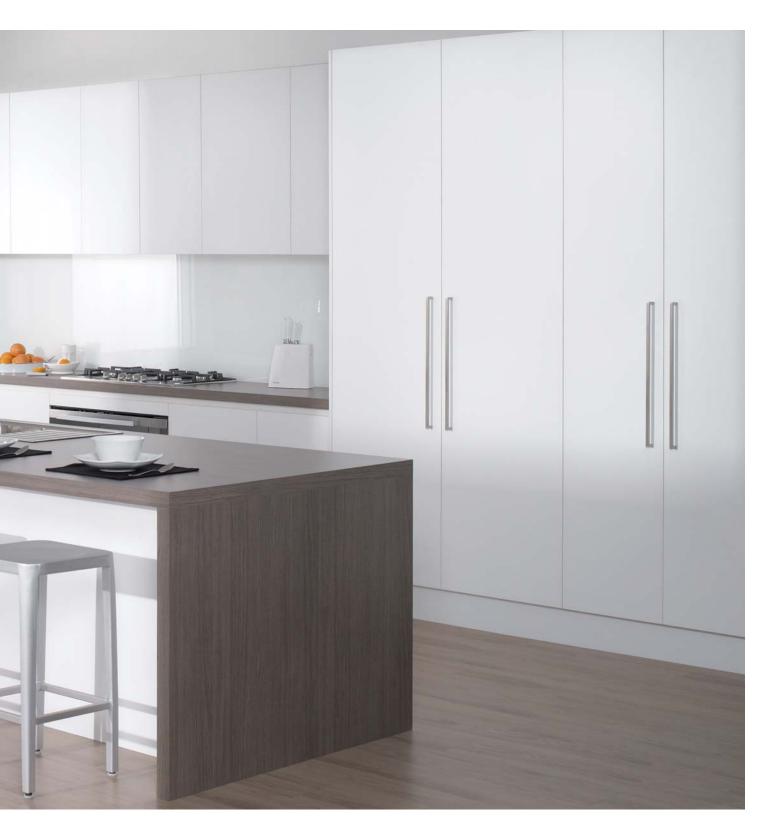

Create your look

Style the vertical surfaces of your kitchen with the latest European finishes using **polytec**'s extensive **EVOLUTION** range. Created just for doors and panels, you can blend unique textures, tones and finishes to achieve a contemporary look.

Mix warm colours with cool accents, and matt surfaces with a glossy finish. Choosing from the **EVOLUTION** range enables you to achieve a truly leading edge kitchen design.

Today's kitchen is about individual style and taste. Tall cupboards featuring timber grains or silky finishes that

stretch from floor to ceiling provide the perfect backdrop for your choice of ultra glossy or matt doors and drawers.

The **EVOLUTION** range is a collection of **polytec**'s leading and most innovative ranges - **LEGATO**, **RAVINE** and **CREATEC**. Designed to be complementary, these ranges allow you to infuse your kitchen with the latest colours and finishes.