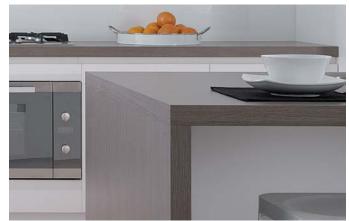

**polytec**'s **LEGATO** range features a super matt, non reflective finish. This subtle, understated look is imbued with lighter, timber tones and delivers a fresh, refined presence.

**polytec**'s **RAVINE** range boasts wood grains embossed with a raw linear texture and underscored by warm and inviting shades.