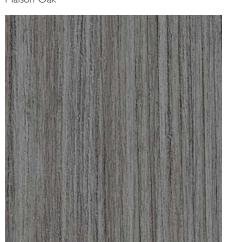

**polytec**'s **LEGATO** range features a super matt, non reflective finish. This subtle, understated look is imbued with lighter, timber tones and delivers a fresh, refined presence.

**polytec**'s **RAVINE** range boasts wood grains embossed with a raw linear texture and underscored by warm and inviting shades.