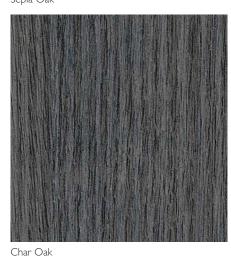

**polytec**'s **LEGATO** range features a super matt, non reflective finish. This subtle, understated look is imbued with lighter, timber tones and delivers a fresh, refined presence.

**polytec**'s **RAVINE** range boasts wood grains embossed with a raw linear texture and underscored by warm and inviting shades.