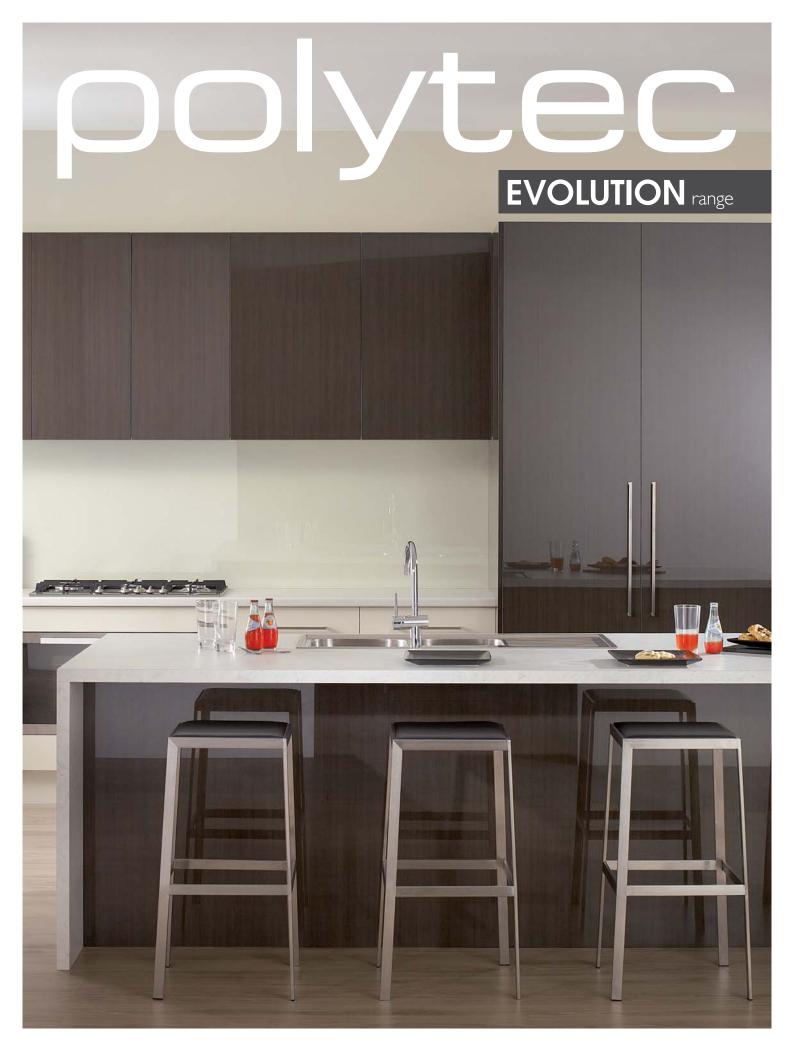

## **LEGATO** new colours and finish

Maroso Milan

polytec

p 1300 300 547 f 1300 320 547 www.polytec.com.au

COVER: CREATEC doors in Truffle Lini and Porcelain. LAMINATE bench top in Carrara Matt and Snow Fabrini Matt.

BACK COVER: CREATEC doors in Truffle Lini and Porcelain. LAMINATE bench top in Carrara Matt and Snow Fabrini Matt.

Visit www.polytec.com.au for specific care and cleaning information. Darker colours will show superficial wear and tear more readily than lighter coloured surfaces and require more care and maintenance.